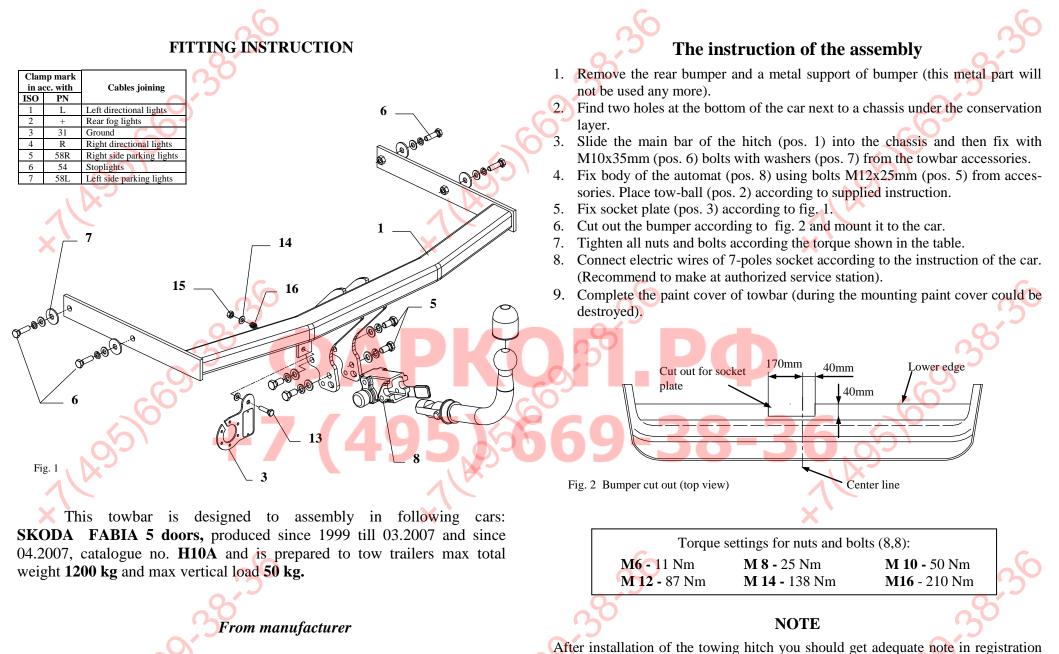

Indicators

Tow mirrors

•

•

Thank you for buying our product. Their reliability has been confirmed in many tests. Reliability of towbar depends also on correct assembly and right operation. For this reasons we kindly ask to read carefully this instruction and apply to hints.

The towing hitch should be installed in points described by a car producer.

After 1000km of exploitation check all bolts and nuts. The ball of towing hitch must be always kept clear and conserve with a grease.