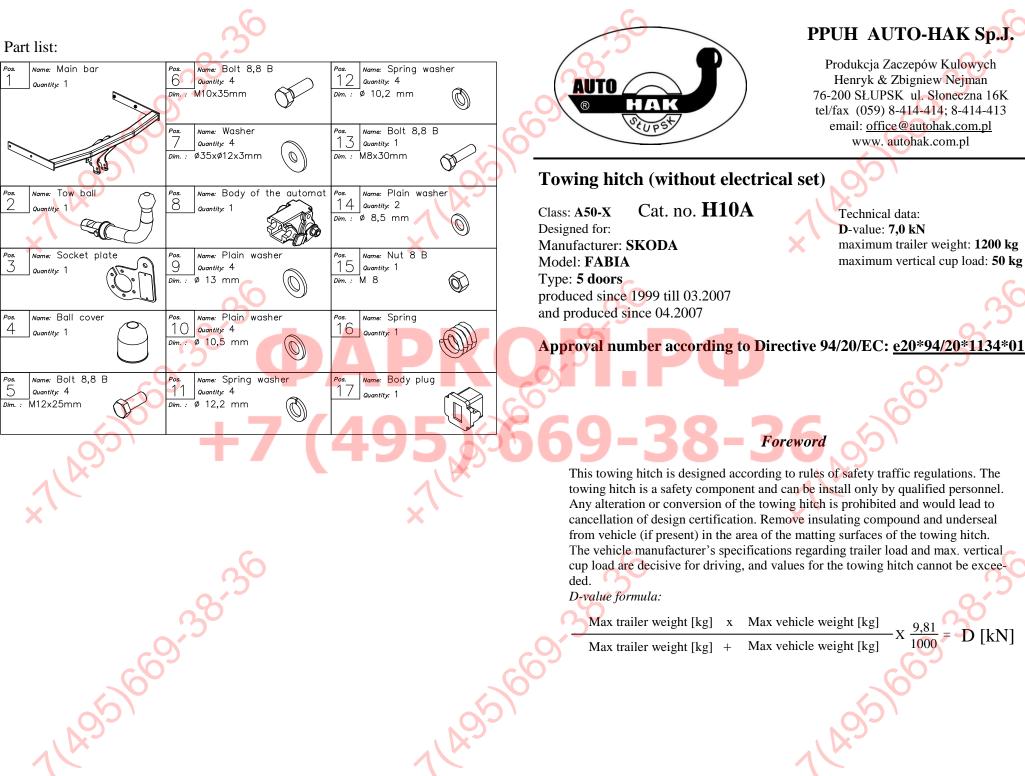

## Towing hitch (without electrical set)

Cat. no. H10A Class: A50-X Designed for: Manufacturer: **SKODA** Model: FABIA Type: 5 doors produced since 1999 till 03.2007 and produced since 04.2007

Technical data: D-value: 7.0 kN maximum trailer weight: 1200 kg maximum vertical cup load: 50 kg

PPUH AUTO-HAK Sp

Produkcja Zaczepów Kulowych

Henryk & Zbigniew Nejman

76-200 SŁUPSK ul. Słoneczna 16K

tel/fax (059) 8-414-414; 8-414-413 email: office@autohak.com.pl

www. autohak.com.pl

Foreword

This towing hitch is designed according to rules of safety traffic regulations. The towing hitch is a safety component and can be install only by qualified personnel. Any alteration or conversion of the towing hitch is prohibited and would lead to cancellation of design certification. Remove insulating compound and underseal from vehicle (if present) in the area of the matting surfaces of the towing hitch. The vehicle manufacturer's specifications regarding trailer load and max. vertical cup load are decisive for driving, and values for the towing hitch cannot be exceeded.

*D*-value formula:

Max trailer weight [kg] x Max vehicle weight [kg]

Max trailer weight [kg] + Max vehicle weight [kg] D [kN]